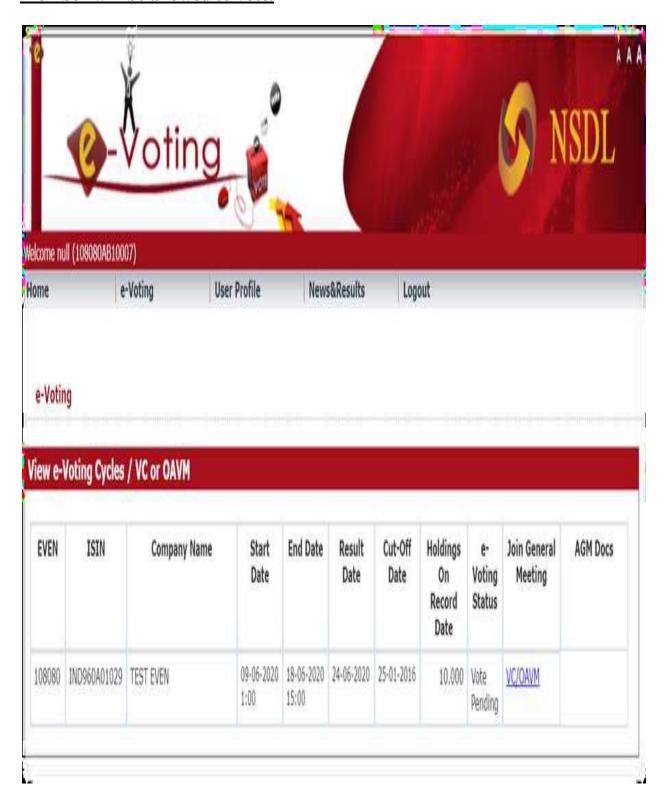

Step 3-Member has to click on "Active E-voting Cycles" as shown below.

Step 4-Member gets to see all active even for which voting is happening as well as EGM is scheduled to be held. He has to click on the AEPC EVEN (VC Link) for which he wants to vote. After successfully joining the meeting, the Member will be allowed to vote.