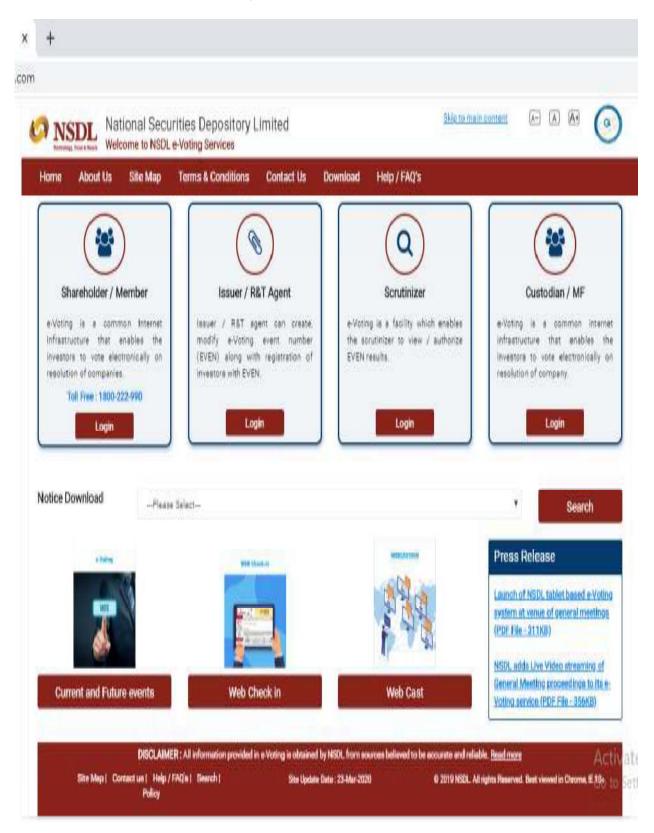

## Process to join AEPC EGM by Members.

<u>Step 1- Members visits NSDL e-voting site https://evoting.nsdl.com/ and clicks on "Shareholder/Member" login button.</u>

Step 2 -Member will get below page where he has to enter his remote e-Voting login credentials.