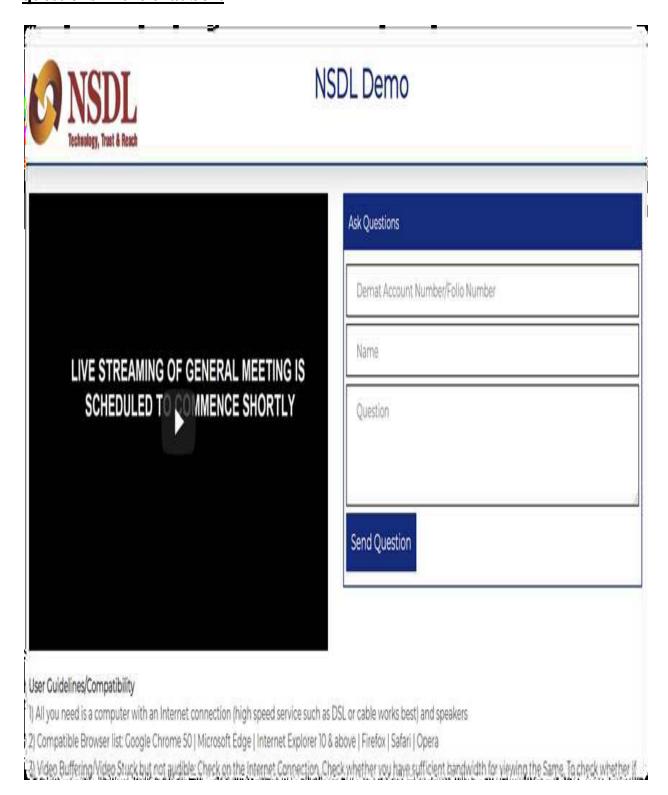

Step 5- Screen w ill be seen like this and in the e right hand you can ask questions in the chat box.