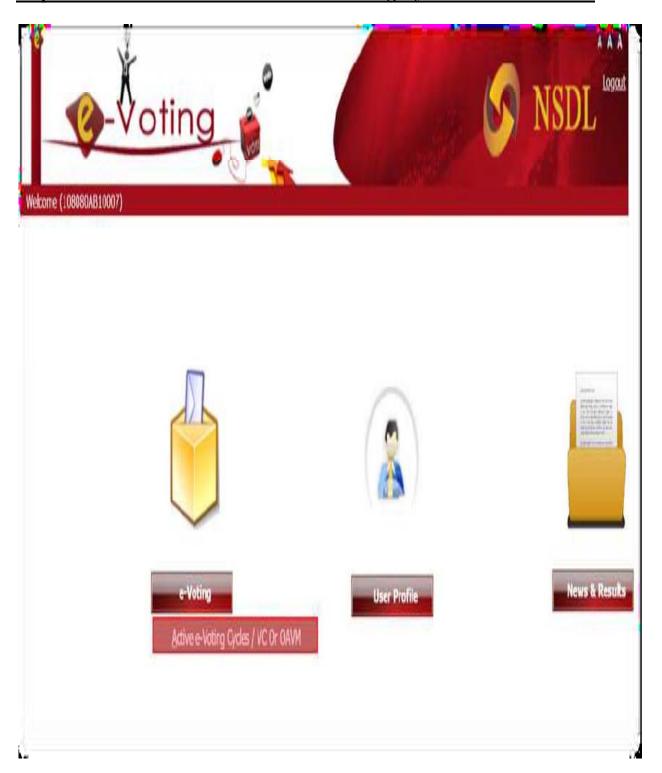

Step 3-Member has to click on "Active E-voting Cycles" as shown below.

Step 4-Member gets to see all active even for which voting is happening as well as EGM is scheduled to be held. He has to click on the AEPC EVEN (VC Link) for which he wants to vote. After successfully joining the meeting, the Member will be allowed to vote.