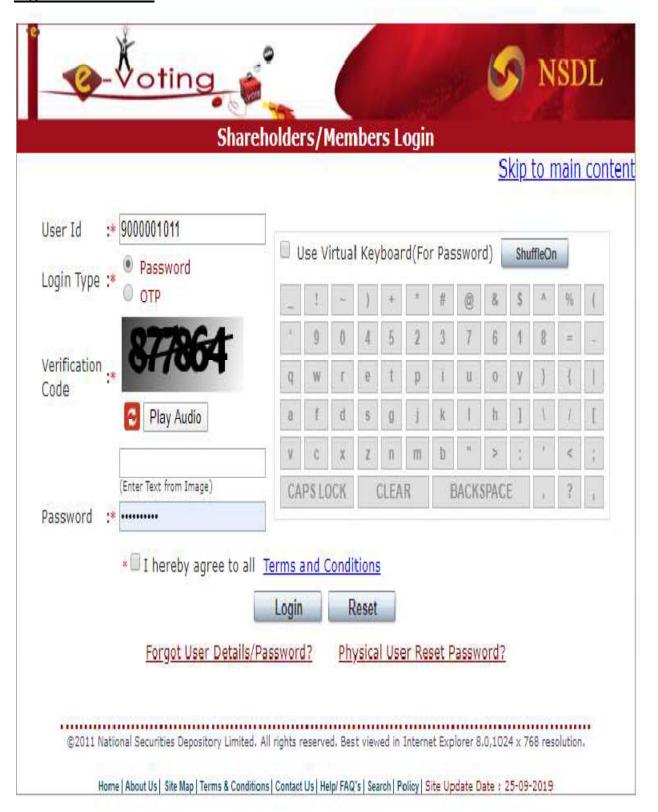

## Process to join AEPC EGM by Members.

<u>Step 1- Members visits NSDL e-voting site https://evoting.nsdl.com/ and clicks on "Shareholder/Member" login button.</u>

Step 2 -Member will get below page where he has to enter his remote e-Voting login credentials.