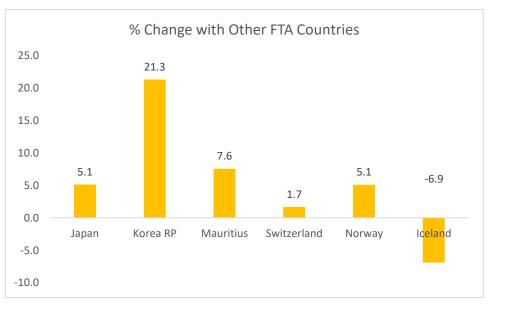

|                              |                                   | Value in USD mn. |                  |          |  |
|------------------------------|-----------------------------------|------------------|------------------|----------|--|
| S. No.                       | Countries                         | Apr-Feb<br>23-24 | Apr-Feb<br>24-25 | % Change |  |
| 1                            | Japan                             | 167.1            | 175.7            | 5.1      |  |
| 2                            | Korea RP                          | 48.8             | 59.2             | 21.3     |  |
| 3                            | Mauritius                         | 35.2             | 37.9             | 7.6      |  |
| 4                            | Switzerland                       | 34.1             | 34.7             | 1.7      |  |
| 5                            | Norway                            | 15.6             | 16.4             | 5.1      |  |
| 6                            | Iceland                           | 0.3              | 0.3              | -6.9     |  |
| Source: DGCI<br>Data Availab | &S, 2025<br>le till February 2025 |                  | •                |          |  |