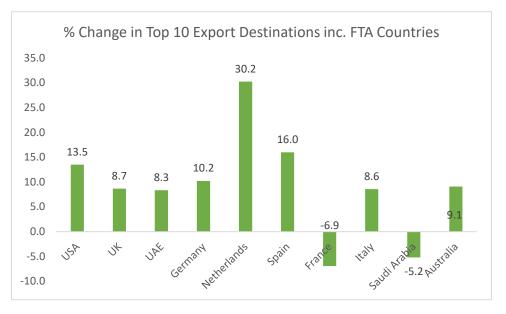

|        | India's Top 10 RMG Export Destinations & FTA Countries |                  |                  |          |  |
|--------|--------------------------------------------------------|------------------|------------------|----------|--|
|        |                                                        | Value in USD mn. |                  |          |  |
| S. No. | Countries                                              | Apr-Feb<br>23-24 | Apr-Feb<br>24-25 | % Change |  |
|        | Total RMG Export                                       | 13046.3          | 14445.0          | 10.7     |  |
| 1      | USA                                                    | 4,242.4          | 4,815.2          | 13.5     |  |
| 2      | UK                                                     | 1,172.8          | 1,274.5          | 8.7      |  |
| 3      | UAE                                                    | 1,019.0          | 1,104.0          | 8.3      |  |
| 4      | Germany                                                | 696.4            | 767.6            | 10.2     |  |
| 5      | Netherlands                                            | 555.7            | 723.7            | 30.2     |  |
| 6      | Spain                                                  | 527.5            | 611.9            | 16.0     |  |
| 7      | France                                                 | 585.9            | 545.2            | -6.9     |  |
| 8      | Italy                                                  | 303.0            | 329.0            | 8.6      |  |
| 9      | Saudi Arabia                                           | 346.6            | 328.6            | -5.2     |  |
| 10     | Australia                                              | 299.4            | 326.6            | 9.1      |  |