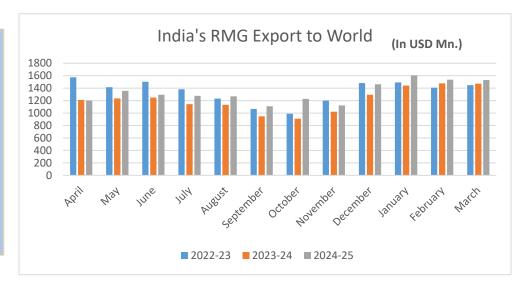

|           | India's RMG Export to World<br>(In USD Mn.) |         |         | YoY Growth (%)             |                            |
|-----------|---------------------------------------------|---------|---------|----------------------------|----------------------------|
| Month     | 2022-23                                     |         | 2024-25 | 2023-24<br>Over<br>2022-23 | 2024-25<br>Over<br>2023-24 |
|           |                                             | 2023-24 |         |                            |                            |
|           |                                             |         |         |                            |                            |
| May       | 1415.9                                      | 1235.8  | 1357.4  | -12.7                      | 9.8                        |
| June      | 1501.7                                      | 1248.0  | 1293.9  | -16.9                      | 3.7                        |
| July      | 1381.1                                      | 1142.0  | 1277.2  | -17.3                      | 11.8                       |
| August    | 1233.9                                      | 1133.5  | 1268.2  | -8.1                       | 11.9                       |
| September | 1066.0                                      | 946.3   | 1110.1  | -11.2                      | 17.3                       |
| October   | 988.7                                       | 908.8   | 1227.4  | -8.1                       | 35.1                       |
| November  | 1200.3                                      | 1021.2  | 1121.4  | -14.9                      | 9.8                        |
| December  | 1481.4                                      | 1295.3  | 1462.3  | -12.6                      | 12.9                       |
| January   | 1493.0                                      | 1441.4  | 1606.4  | -3.5                       | 11.5                       |
| February  | 1407.7                                      | 1476.3  | 1534.9  | 4.9                        | 4.0                        |
| March     | 1448.3                                      | 1472.8  | 1531.3  | 1.7                        | 4.0                        |
| Total     | 16193.4                                     | 14532.2 | 15988.9 | -10.3                      | 10.0                       |

Note- 1) Data for the month of March 2025 is provisional data released on PIB by Ministry of Commerce on 16.04.2025

2) Sum of the value for (Apr-Mar) 2022-2023 is USD 16193.4 mn and (Apr-Mar) 2023-24 is USD 14532.2 mn. and (Apr-Mar) 2024-25 is USD 15988.9 mn. 3) Source: DGCI&S 2025

RMG exports for the month of **March 2025** has increased by **4.0%** as compared to March 2024 and increased by 5.7 % as compared to March 2023.

Similarly, cumulative RMG exports for the period **April- March** 2024-25 is **USD 15988.9** mn. showing a growth of **10.0**% over April-March 2023-24 and a decline of 1.3 % over April- March 2022-23.