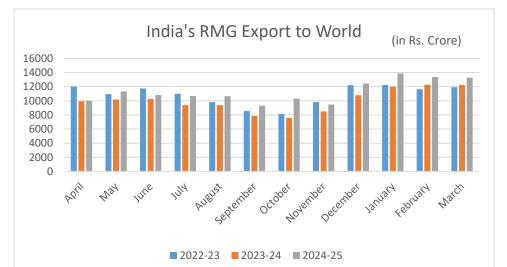

| India's RMG Export to World |                |          |          |                            |                            |
|-----------------------------|----------------|----------|----------|----------------------------|----------------------------|
| Month                       | (In INR Crore) |          |          | YoY Growth (%)             |                            |
|                             | 2022-23        | 2023-24  | 2024-25  | 2023-24<br>Over<br>2022-23 | 2024-25<br>Over<br>2023-24 |
|                             |                |          |          |                            |                            |
|                             |                | April    |          |                            |                            |
| May                         | 10947.5        | 10176.1  | 11319.7  | -7.0                       | 11.2                       |
| June                        | 11724.2        | 10262.6  | 10799.9  | -12.5                      | 5.2                        |
| July                        | 10994.1        | 9381.4   | 10676.8  | -14.7                      | 13.8                       |
| August                      | 9815.9         | 9383.8   | 10639.5  | -4.4                       | 13.4                       |
| September                   | 8552.7         | 7859.1   | 9303.6   | -8.1                       | 18.4                       |
| October                     | 8140.9         | 7564.3   | 10314.1  | -7.1                       | 36.4                       |
| November                    | 9819.6         | 8506.2   | 9460.2   | -13.4                      | 11.2                       |
| December                    | 12216.4        | 10786.8  | 12427.2  | -11.7                      | 15.2                       |
| January                     | 12227.5        | 11980.8  | 13857.9  | -2.0                       | 15.7                       |
| February                    | 11628.6        | 12248.2  | 13362.4  | 5.3                        | 9.1                        |
| March                       | 11917.5        | 12224.0  | 13267.1  | 2.6                        | 8.5                        |
| Total                       | 129985.4       | 120304.7 | 135423.5 | -7.4                       | 12.6                       |

Note- 1) Data for the month of March 2025 is provisional data released on PIB by Ministry of Commerce on 16.04.2025 2) Sum of the value for (Apr-Mar) 2022-2023 is Rs.129985.4 Cr; (Apr-Mar) 2023-24 is Rs.120304.7 Cr and (Apr-Mar) 2024-25 is Rs.135423.5 Cr 3) Source: DGCl&S 2025

RMG exports for the month of March 2025 has increased by 8.5% as compared to March 2024 and has increased by 11.3% as compared to March 2023.

Similarly, cumulative RMG exports for the period **April- March** 2024-25 is **Rs.135423.5** Crore showing a growth of **12.6** % over April- March 2023-24 and has increased by 4.2 % over April-March 2022-23.